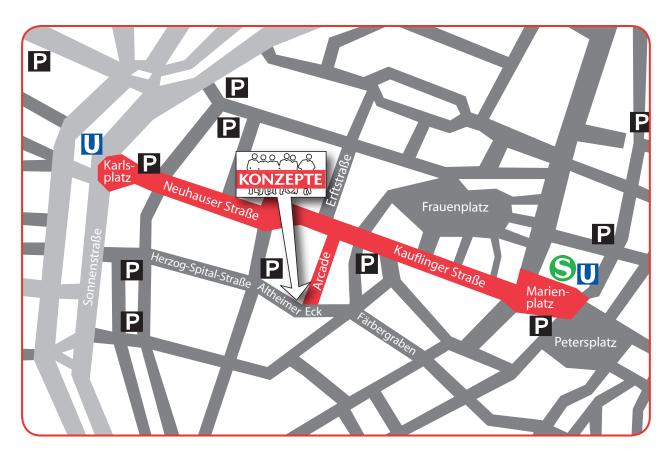

## ...via train:

From the main station, take the metro (U4/U5) or any S-Bahn towards Marienplatz/Ostbahnhof. From there, go on until reaching station Karlsplatz/Stachus, get off there. Exit the station towards direction Neuhauser Straße. Walk Neuhauser Straße staright up towards Marienplatz until you see the passage Arcade (right behind international pharmacy). Inside the passage, take the corridor between the shops *H&M* and *Miss Sixty* until it ends. Our studio is situated right on the opposite side of the bakery *Hofpfister* on the right side of the second floor.

## ..via car:

After the end of motorway A9, follow directions to Zentrum/Hauptbahnhof/Stachus. From Sonnenstraße, turn right into Herzog-Spital-Straße, which after a few meters turns into Altheimer Eck. Further left you'll find the parking lot Hirmer Parkhaus, where you can leave your car. From there, go back to the street Altheimer Eck. On the left side, you'll find the bakery *Hofpfister*. Our studio is situated right on the opposite side on the second floor.

## ...via plane:

From the airport, take the city train S8 or S1 directly to the station Karlsplatz/Stachus. From there, follow directions as mentioned under *via train*.