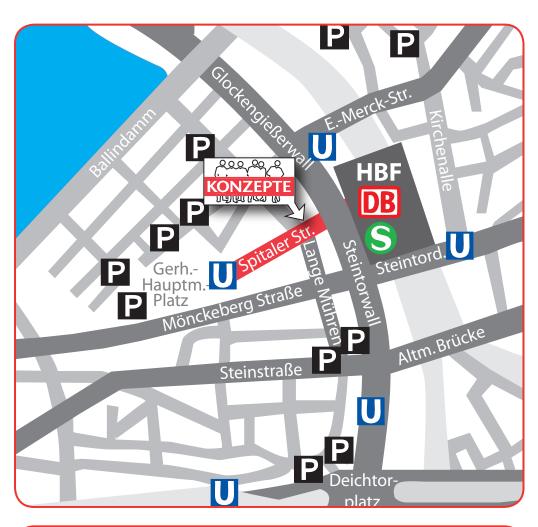

## SITE PLAN FOR STUDIO HAMBURG

KONZEPTE Hamburg Spitaler Str. 4 20095 Hamburg Contact person:

Tel.: 040-8229911-0 Fax: 040-8229911-30

studio.hamburg@konzepte-net.de

Mr. Patrick Buck

Plan of location How to reach us...

## ...via train:

On your arrival at Hamburg main station, exit the station towards 'Spitaler Strasse' and walk about 3 minutes to 2-4, Spitaler Strasse.

## ...via car:

- coming from the South via A7 motorway, switch to A1 towards 'Hamburg Centrum' at the 'Horster Dreieick' (triangle). At the interchange 'Hamburg Sued' (south), switch to A255 towards 'Hamburg Centrum/Hauptbahnhof' (main station). Park nearby the main station and walk about 3 minutes to 2-4, Spitaler Strasse.
- coming from the East via A24, stay on the highway until it ends at 'Hamburg Horn'. From there, follow the sign-posting 'Centrum/Hauptbahnhof.' Park nearby the main station and walk about 3 minutes to 2-4, Spitaler Strasse.
- coming from the North via A23 motorway, follow A7 towards 'Elbtunnel' starting from triangle Hamburg northwest. Drive off A7 at the 'Bahrenfeld' exit towards 'Centrum'. Continue straight ahead passing Stresemannstr., Budapester Str., Ludwig Erhard Str., Willy Brandt Str. until you reach the main station (Hauptbahnhof). Park nearby the main station and walk about 3 minutes to 2-4, Spitaler Strasse.

## ...via plane:

• either take the Airport Express (bus departure every 15 minutes) and drive directly from the airport to the main station in about 25 minutes.

Traverse the station towards 'Spitaler Strasse' and walk about 3 minutes to

2-4, Spitaler Strasse;

• or take bus line 110 towards 'Bahnhof Ohlsdorf', then take metro S1 or U1 to the main station (Hauptbahnhof), exit the station towards 'Spitaler Strasse' and walk about 3 minutes to 2-4, Spitaler Strasse.